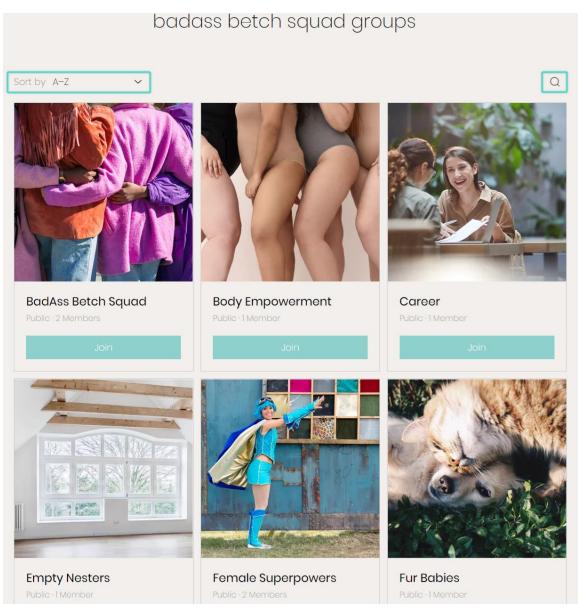

## Joining BadAss Betch Squad Groups

1. Click **Groups** on the menu bar.

2. You can **sort**, **scroll** or **Search** for groups.

3. When you find something of interest, click **Join**.

4. Click **View** to see more information about the group.

- 5. The **View** window will give you access to the following information:
  - a. Discussions
  - b. Media
  - c. Members
  - d. About
  - e. Invite Members

| Home 🕻 Group list 🕻 Female Superpowers        |                                                            |                                                                                              |  |
|-----------------------------------------------|------------------------------------------------------------|----------------------------------------------------------------------------------------------|--|
| Female Superpowers<br>Public · 3 members      | + Invite Mem                                               | ibers 🛱 :                                                                                    |  |
| Discussion Media Members About                |                                                            |                                                                                              |  |
| Share something                               | © □ GIF About<br>Baptized in fire, we                      | About<br>Baptized in fire, we endure pain,<br>hormones, and male privile<br><u>Read more</u> |  |
| Sugar Mama joined the group.<br>6 minutes ago | hormones, and ma                                           |                                                                                              |  |
|                                               | 0 Comments Add Members                                     |                                                                                              |  |
| Write a comment_                              | jlfalcon2014                                               | + Add<br>essmo + Add                                                                         |  |
| kimbus2000 joined the group.                  | <ul> <li>A I I I I I I I I I I I I I I I I I I I</li></ul> | Thom Follow                                                                                  |  |
| 6 days ago                                    | Add Members                                                |                                                                                              |  |
| $\bigcirc$ + $\bigcirc$                       | 0 Comments                                                 |                                                                                              |  |

## 6. Use the **Ninja Dots** to get more information, as follows:

- a. Notification Settings
- b. Share
- c. Leave

| Home > Group list > Female Superpowers   |            |                         |                                            |
|------------------------------------------|------------|-------------------------|--------------------------------------------|
| Female Superpowers<br>Public · 3 members |            | +                       | nvite Members 🔗 🔃<br>Notification Settings |
| Discussion Media Members About           |            |                         | Share<br>Leave                             |
| Bhare something                          | ල 🗔 GIF    | About                   |                                            |
|                                          |            |                         | d in fire, we endure pain,                 |
| E-Owl joined the group.<br>19 hours ago  | <i>À</i> : | hormon<br><u>Read m</u> | ies, and male privile<br>ore               |